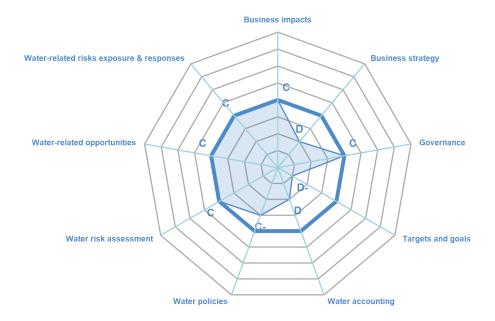

#### **CATEGORY SCORES**

If a company scored C or below, they will not have been scored for Management or Leadership points (the dark blue line represents this).

Please download the **CDP Scoring Introduction** for more information.

## **CATEGORY SCORES BENCHMARKING**

Each category score in the bar chart represents the progression within each scoring level. The Context and Verification categories have not been included for category score breakdown as they are not scored at both Management and Leadership levels.