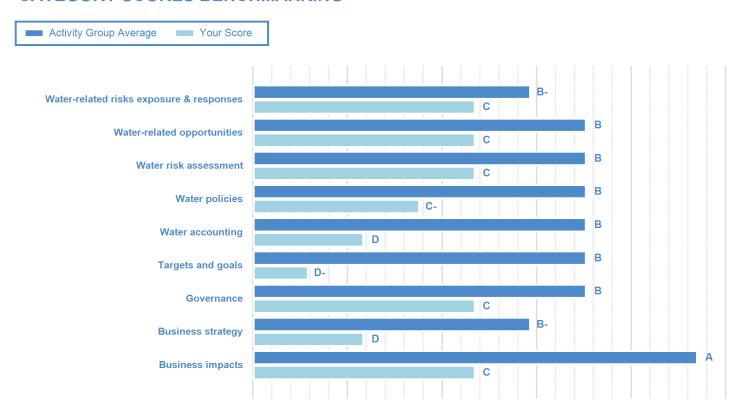

## **CATEGORY SCORES BENCHMARKING**

Each category score in the bar chart represents the progression within each scoring level. The Context and Verification categories have not been included for category score breakdown as they are not scored at both Management and Leadership levels.

Scoring categories are groupings of questions by topic. They are sub-groups of the 2022 questionnaire modules and are consistent across all sectors. Weighting applied to each category varies across sectors to highlight the areas most important to environmental stewardship in specific sectors.